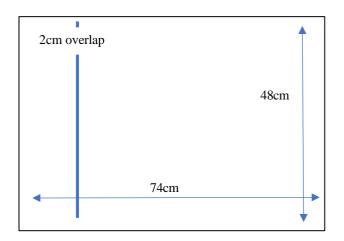

| Linen Items | : | Pillowcase Adult       |
|-------------|---|------------------------|
| Standard    | : | AS 3789.6 - 1996 Pe/C7 |
| Code Item   | : | PC01                   |

| Measurement                       |                               | Labels                                                                                                                                                         | Site of |
|-----------------------------------|-------------------------------|----------------------------------------------------------------------------------------------------------------------------------------------------------------|---------|
| Particular                        | Size                          | Labels                                                                                                                                                         | Labels  |
| Size / Dimension                  | : 48cm x 74cm                 | Silkscreen:                                                                                                                                                    |         |
| Identification Mark               | : None                        |                                                                                                                                                                |         |
| Material Colour (Pantone<br>Code) | : White (20)                  | 1 cm I KEMENTERIAN KESIHATAN BRUNE<br>03/12/S00053/2009KL1520<br>Vear Vendor code Veinin test report<br>No.117H<br>• 01-referen nonth ofsupriv<br>• e.g. march | Inner   |
| Hemming                           | : 2cm                         | <b>▲</b>                                                                                                                                                       |         |
| Measurement Tolerence             | : ± 3%                        | UNTUK KEGUNAAN                                                                                                                                                 |         |
| Material Type                     | : 75% cotton 25%<br>polyester | 5cm HOSPITAL SAHAJA                                                                                                                                            | ТВА     |