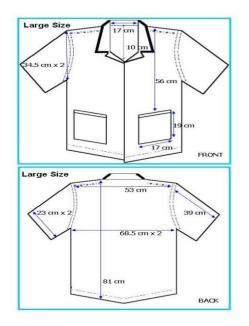

| Linen Items | : | Baju Adult Male                    |
|-------------|---|------------------------------------|
| Standard    | : | MS1 – Approved Specification BJ04, |
| Code Item   | : | BJ05, BJ06, BJ07                   |

| Measurement (cm)                    |                          | Labels                                           | Site of Labels                |  |
|-------------------------------------|--------------------------|--------------------------------------------------|-------------------------------|--|
| Particular                          | L                        | Labeis                                           | Site of Labels                |  |
| Shoulder                            | 53                       | Silkscreen:                                      |                               |  |
| Sleeve Length                       | 39                       |                                                  |                               |  |
| Arm hole                            | 64                       | I MENENTERIAN MESIHATAN BRUNEI                   |                               |  |
| Chest/Bottom<br>Width               | 137                      | 03/12/S00053/2009KL1520                          | On the inner side of the baju |  |
| Length                              | 79                       |                                                  |                               |  |
| Sleeve Opening                      | 46                       |                                                  |                               |  |
| Width & Depth of<br>neck            | 17 x 10                  |                                                  |                               |  |
| Width & Depth of<br>Pocket          | 17 x 19                  | ]<br>  [♠]                                       |                               |  |
| Location of Pocket<br>from Shoulder | 56                       | UNTUK KEGUNAAN<br><sup>5cm</sup> HOSPITAL SAHAJA | ТВА                           |  |
| Cutting Allowance                   | 2.5                      |                                                  |                               |  |
| Material Colour                     | Mid Blue (280)           | 7cm                                              |                               |  |
| Material Type                       | 50% Cotton 50% Polyester |                                                  |                               |  |