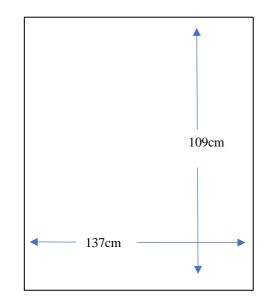

| Linen Items | : | Bath Towel          |
|-------------|---|---------------------|
| Standard    | : | AS 3789.6 - 1996 T2 |
| Code Item   | : | TB02                |

| Measurement                       |                      | Labels                                                                                                                                                                                                                                                                                                                     | Site of |
|-----------------------------------|----------------------|----------------------------------------------------------------------------------------------------------------------------------------------------------------------------------------------------------------------------------------------------------------------------------------------------------------------------|---------|
| Particular                        | Size                 | Labels                                                                                                                                                                                                                                                                                                                     | Labels  |
| Size / Dimension                  | : 109cm x 137cm      | Silkscreen:                                                                                                                                                                                                                                                                                                                |         |
| Identification Mark               | : None               |                                                                                                                                                                                                                                                                                                                            |         |
| Material Colour (Pantone<br>Code) | : White (20)         | 1 cm       I XEMENTERIAN KESIHATAN BRUNEI         03/12/S00053/2009 KL1520         VENDOR CODE         VENDOR CODE | Inner   |
| Hemming                           | : 2cm                | •                                                                                                                                                                                                                                                                                                                          |         |
| Measurement Tolerence             | : ± 3%               | UNTUK KEGUNAAN                                                                                                                                                                                                                                                                                                             |         |
| Material Type                     | : 100% cotton, Terry |                                                                                                                                                                                                                                                                                                                            | ТВА     |
|                                   |                      | 7cm                                                                                                                                                                                                                                                                                                                        |         |