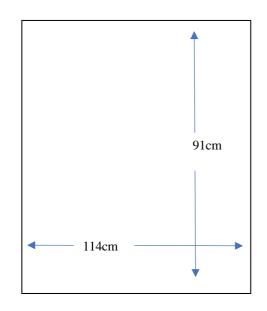

| Linen Items | : | Baby Towel          |
|-------------|---|---------------------|
| Standard    | : | AS 3789.6 - 1996 T2 |
| Code Item   |   | TB01                |

| Measurement                       |                      | Labels                                                                                                                                                                                                                                                                                                                                                                                                                                                                                                                                                                                                                                                                                                                                                                                                                                                                                                                                                                                                                                                                                                                                                                                                                                                                                                                                                                                                                                                                                                                                                                                                                                                                                                                                                                                                                                                                                                                                                                                                                                                                                                                                                                                                                                                                                                                                                                                                                                                                                                                                                                                                                                                                                     | Site of |
|-----------------------------------|----------------------|--------------------------------------------------------------------------------------------------------------------------------------------------------------------------------------------------------------------------------------------------------------------------------------------------------------------------------------------------------------------------------------------------------------------------------------------------------------------------------------------------------------------------------------------------------------------------------------------------------------------------------------------------------------------------------------------------------------------------------------------------------------------------------------------------------------------------------------------------------------------------------------------------------------------------------------------------------------------------------------------------------------------------------------------------------------------------------------------------------------------------------------------------------------------------------------------------------------------------------------------------------------------------------------------------------------------------------------------------------------------------------------------------------------------------------------------------------------------------------------------------------------------------------------------------------------------------------------------------------------------------------------------------------------------------------------------------------------------------------------------------------------------------------------------------------------------------------------------------------------------------------------------------------------------------------------------------------------------------------------------------------------------------------------------------------------------------------------------------------------------------------------------------------------------------------------------------------------------------------------------------------------------------------------------------------------------------------------------------------------------------------------------------------------------------------------------------------------------------------------------------------------------------------------------------------------------------------------------------------------------------------------------------------------------------------------------|---------|
| Particular                        | Size                 | Labels                                                                                                                                                                                                                                                                                                                                                                                                                                                                                                                                                                                                                                                                                                                                                                                                                                                                                                                                                                                                                                                                                                                                                                                                                                                                                                                                                                                                                                                                                                                                                                                                                                                                                                                                                                                                                                                                                                                                                                                                                                                                                                                                                                                                                                                                                                                                                                                                                                                                                                                                                                                                                                                                                     | Labels  |
| Size / Dimension                  | : 91cm x 114cm       | Silkscreen:                                                                                                                                                                                                                                                                                                                                                                                                                                                                                                                                                                                                                                                                                                                                                                                                                                                                                                                                                                                                                                                                                                                                                                                                                                                                                                                                                                                                                                                                                                                                                                                                                                                                                                                                                                                                                                                                                                                                                                                                                                                                                                                                                                                                                                                                                                                                                                                                                                                                                                                                                                                                                                                                                |         |
| Identification Mark               | : None               |                                                                                                                                                                                                                                                                                                                                                                                                                                                                                                                                                                                                                                                                                                                                                                                                                                                                                                                                                                                                                                                                                                                                                                                                                                                                                                                                                                                                                                                                                                                                                                                                                                                                                                                                                                                                                                                                                                                                                                                                                                                                                                                                                                                                                                                                                                                                                                                                                                                                                                                                                                                                                                                                                            |         |
| Material Colour (Pantone<br>Code) | : White (20)         | 1 cm I WEINENTERIAN WESIHATAN BRUNE<br>03/12/S00053/2009/XL1520<br>VEAR VENDOR CODE USING TEO PRIMITED<br>NO. REPORT<br>NO. REPORT<br>NO | Inner   |
| Hemming                           | : 2cm                | •                                                                                                                                                                                                                                                                                                                                                                                                                                                                                                                                                                                                                                                                                                                                                                                                                                                                                                                                                                                                                                                                                                                                                                                                                                                                                                                                                                                                                                                                                                                                                                                                                                                                                                                                                                                                                                                                                                                                                                                                                                                                                                                                                                                                                                                                                                                                                                                                                                                                                                                                                                                                                                                                                          |         |
| Material Type                     | : 100% cotton, Terry | 5cm     UNTUK KEGUNAAN       5cm     HOSPITAL SAHAJA                                                                                                                                                                                                                                                                                                                                                                                                                                                                                                                                                                                                                                                                                                                                                                                                                                                                                                                                                                                                                                                                                                                                                                                                                                                                                                                                                                                                                                                                                                                                                                                                                                                                                                                                                                                                                                                                                                                                                                                                                                                                                                                                                                                                                                                                                                                                                                                                                                                                                                                                                                                                                                       | ТВА     |
|                                   |                      | 7cm                                                                                                                                                                                                                                                                                                                                                                                                                                                                                                                                                                                                                                                                                                                                                                                                                                                                                                                                                                                                                                                                                                                                                                                                                                                                                                                                                                                                                                                                                                                                                                                                                                                                                                                                                                                                                                                                                                                                                                                                                                                                                                                                                                                                                                                                                                                                                                                                                                                                                                                                                                                                                                                                                        |         |