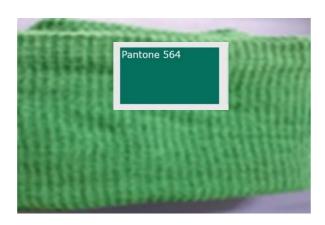

| Measurement                       |                                                | Labels                              | Site of Labels |  |
|-----------------------------------|------------------------------------------------|-------------------------------------|----------------|--|
| Particular                        | Size                                           | Labels                              | Sile of Labers |  |
| Size / Dimension                  | : 178cm x 228cm                                | Silk <u>screen:</u>                 |                |  |
| Identification Mark               | : None                                         | I om I KEMENTERIAN KESIHATAN BRUNEI |                |  |
| Material Colour<br>(Pantone Code) | : Green (564)                                  | 03/12/S00053/2009KL1520             | Inner          |  |
| Hemming                           | : 2cm                                          | <b>▲</b>                            |                |  |
| Measurement<br>Tolerence          | : ± 3%                                         |                                     |                |  |
| Material Type                     | : 100 % Cotton,<br>Cellular<br>Honeycomb Weave | Scm HOSPITAL SAHAJA<br>▼<br>Tcm     | ТВА            |  |