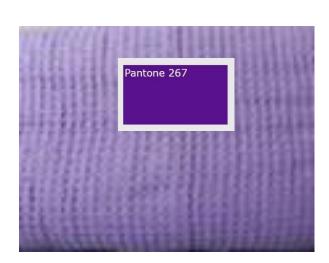

| Linen Items : | Blanket Child     |
|---------------|-------------------|
| Standard :    | AS 3789.10 - 2000 |
| Code Item :   | BL02              |

| Measurement                       |                                                | Labels                   | Site of Labels |
|-----------------------------------|------------------------------------------------|--------------------------|----------------|
| Particular                        | Size                                           | Labeis                   | Site of Labers |
| Size / Dimension                  | : 152cm x 203cm                                | Silkscreen:              |                |
| Identification Mark               | : None                                         | 💶 🗉 🛛 🕹 🗆 🗆 🗆 🗆 🗆        |                |
| Material Colour<br>(Pantone Code) | : Purple (267)                                 | 03/12/S00053/2009/XL1520 | Inner          |
| Hemming                           | : 2cm                                          | [ <b>A</b>               |                |
| Measurement<br>Tolerence          | : ± 3%                                         |                          |                |
| Material Type                     | : 100 % Cotton,<br>Cellular<br>Honeycomb Weave | Tem HOSPITAL SAHAJA      | ТВА            |