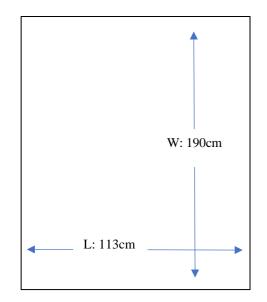

| Linen Items | : | Sarong, Adult ED                    |
|-------------|---|-------------------------------------|
| Standard    | : | <b>MS1 - Approved Specification</b> |
| Code Item   | : | SR04                                |

| М                        | easurement (cm)           | Labels                                                                                                           |                |  |
|--------------------------|---------------------------|------------------------------------------------------------------------------------------------------------------|----------------|--|
| Particular               | Size                      |                                                                                                                  | Site of Labels |  |
| Width                    | 104 cm x 2                | Silkscreen:                                                                                                      |                |  |
| Length                   | 114 cm                    | י מבוות התוכרוביו היה מכונה התוכעבוניה היה הכובורבות הביה הבווים י                                               |                |  |
| Material                 | 50% cotton, 50% Polyester | I COM I NORVENIAN KESIHATAN BRUNE<br>03/12/S00053/2009KL1520<br>URAN UNION CODE<br>NORVENIAN KENTEN MORE ORDEREY | Inner          |  |
| Material Color           | Maroon                    | <b>▲</b>                                                                                                         |                |  |
| Hemming                  | 1 cm                      | UNTUK KEGUNAAN<br><sup>5cm</sup> HOSPITAL SAHAJA                                                                 | TBA            |  |
| Measurement<br>Tolerance | ± 3%                      | 7cm                                                                                                              |                |  |