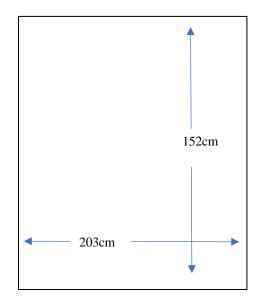

| Linen Items : | Blanket Child     |
|---------------|-------------------|
| Standard :    | AS 3789.10 - 2000 |
| Code Item :   | BL02              |

| Measurement                       |                                                | Labels                   | Site of Labels |
|-----------------------------------|------------------------------------------------|--------------------------|----------------|
| Particular                        | Size                                           | Labeis                   | Site of Labers |
| Size / Dimension                  | : 152cm x 203cm                                | Silkscreen:              |                |
| Identification Mark               | : None                                         | 💶 🗉 🛛 🕹 🗆 🗆 🗆 🗆 🗆        |                |
| Material Colour<br>(Pantone Code) | : Purple (267)                                 | 03/12/S00053/2009/XL1520 | Inner          |
| Hemming                           | : 2cm                                          | [ <b>A</b>               |                |
| Measurement<br>Tolerence          | : ± 3%                                         |                          |                |
| Material Type                     | : 100 % Cotton,<br>Cellular<br>Honeycomb Weave | Tem HOSPITAL SAHAJA      | ТВА            |