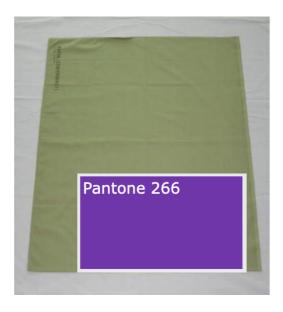

| Linen Items | : | Sarong, Adult ED                    |
|-------------|---|-------------------------------------|
| Standard    | : | <b>MS1 - Approved Specification</b> |
| Code Item   | : | SR04                                |

| М                        | easurement (cm)           | Labels                                                                                                           |                |  |
|--------------------------|---------------------------|------------------------------------------------------------------------------------------------------------------|----------------|--|
| Particular               | Size                      |                                                                                                                  | Site of Labels |  |
| Width                    | 104 cm x 2                | Silkscreen:                                                                                                      |                |  |
| Length                   | 114 cm                    | י מבוות התוכרוביו היה מכונה התוכעבוניה היה הכובורבות הביה הבווים י                                               |                |  |
| Material                 | 50% cotton, 50% Polyester | I COM I NORVENIAN KESIHATAN BRUNE<br>03/12/S00053/2009KL1520<br>URAN UNION CODE<br>NORVENIAN KENTEN MORE ORDEREY | Inner          |  |
| Material Color           | Maroon                    | <b>▲</b>                                                                                                         |                |  |
| Hemming                  | 1 cm                      | UNTUK KEGUNAAN<br><sup>5cm</sup> HOSPITAL SAHAJA                                                                 | TBA            |  |
| Measurement<br>Tolerance | ± 3%                      | 7cm                                                                                                              |                |  |