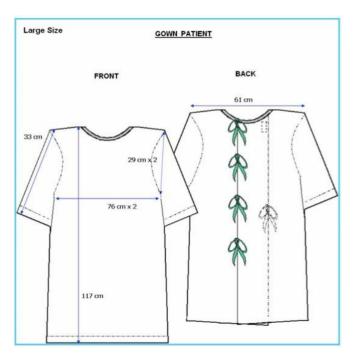

| Linen Items | : | Gown Operation, Child & Adult |
|-------------|---|-------------------------------|
| Standard    | : | MS1 - Approved Specification  |
| Code Item   | : | GW01, GW02, GW03, GW04        |

|                               | Measurement                    | (cm)                        | Labels                                                                              | Site of |  |
|-------------------------------|--------------------------------|-----------------------------|-------------------------------------------------------------------------------------|---------|--|
| Particular                    | Child                          | Adult                       | Labers                                                                              | Labels  |  |
| Identification<br>Mark        | None                           | None                        | Silkscreen:                                                                         |         |  |
| Material Color                | Brown/Green<br>(Checkered)     | Brown/Green<br>(Stripped)   | 1 cm   KENENTERIAN KESIMATAN BRUNEI                                                 | lan an  |  |
| Hemming                       | 2.5                            | 2.5                         | 03/12/S00053/2009/KL1520                                                            | Inner   |  |
| Measurement<br>Tolerance      | ± 3%                           | ± 3%                        | VEAR VENCOR CODE SIR M TEST PERONT<br>NO.<br>NO.<br>NO.<br>NO.<br>NO.<br>NO.<br>NO. |         |  |
| Material Type                 | 50%<br>Polyester/50%<br>Cotton | 50% Polyester/50%<br>Cotton |                                                                                     |         |  |
| Sleeve<br>Length/Shoulde<br>r | 28cm                           | 61cm                        | UNTUK KEGUNAAN<br>5cm HOSPITAL SAHAJA                                               | ТВА     |  |
| Length                        | 86cm                           | 33cm                        |                                                                                     | IDA     |  |
| Sleeve Opening                | 38cm                           | 46cm                        | 7cm                                                                                 |         |  |
| Cutting<br>Allowance          | 5cm                            | 3cm                         |                                                                                     |         |  |