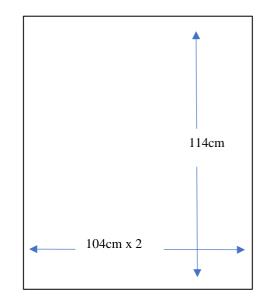

| Linen Items | : | Sarong, Adult ED                    |
|-------------|---|-------------------------------------|
| Standard    | : | <b>MS1 - Approved Specification</b> |
| Code Item   | : | SR04                                |

| М                        | easurement (cm)           | Labels                                                                                                           |                |  |
|--------------------------|---------------------------|------------------------------------------------------------------------------------------------------------------|----------------|--|
| Particular               | Size                      |                                                                                                                  | Site of Labels |  |
| Width                    | 104 cm x 2                | Silkscreen:                                                                                                      |                |  |
| Length                   | 114 cm                    | י מבוות התוכרוביו היה מכונה התוכעבוניה היה הכובורבות הביה הבווים י                                               |                |  |
| Material                 | 50% cotton, 50% Polyester | I COM I NORVENIAN KESIHATAN BRUNE<br>03/12/S00053/2009KL1520<br>URAN UNION CODE<br>NORVENIAN KENTEN MORE ORDEREY | Inner          |  |
| Material Color           | Maroon                    | <b>▲</b>                                                                                                         |                |  |
| Hemming                  | 1 cm                      | UNTUK KEGUNAAN<br><sup>5cm</sup> HOSPITAL SAHAJA                                                                 | TBA            |  |
| Measurement<br>Tolerance | ± 3%                      | 7cm                                                                                                              |                |  |