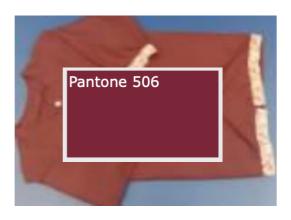

| Linen Items | : | Baju, Adult Female           |
|-------------|---|------------------------------|
| Standard    | : | MS1 - Approved Specification |
| Code Item   | : | BJ08, BJ09, BJ10, BJ11       |

| Measurement (cm)                      |                             | Labels                   | Site of Labels |
|---------------------------------------|-----------------------------|--------------------------|----------------|
| Particular                            | Size                        | Labeis                   | Site of Labers |
| Identification Mark                   | : None                      | Silkscreen:              |                |
| Material Color                        | : Maroon                    |                          |                |
| Hemming (Sleeve,<br>Necklace, Bottom) | : 2.5 cm                    | 03/12/S00053/2009/XL1520 |                |
| Measurement<br>Tolerance              | : ± 3%                      |                          | Inner          |
| Material Type                         | : 50% Polyester/ 50% Cotton |                          |                |
| Shoulder                              | : 55                        |                          |                |
| Length                                | : 91                        | 5cm HOSPITAL SAHAJA      | TBA            |
| Sleeve Opening                        | : 41                        | ↓                        |                |
| Arm Hole                              | : 71                        |                          |                |