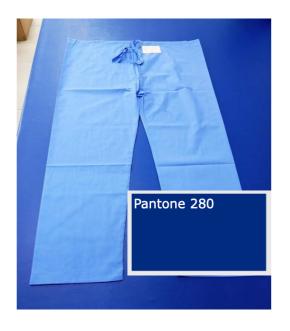

| Linen Items           | : | Seluar, Adult Male                                  |
|-----------------------|---|-----------------------------------------------------|
| Standard<br>Code Item | : | MS1 - Approved Specification SL03, SL04, SL05, SL06 |

| Measurement (cm)       |       |               |          | Labels                               |                                        |
|------------------------|-------|---------------|----------|--------------------------------------|----------------------------------------|
| Particular             | м     | L             | XL       | Labers                               | Site of Labels                         |
| Waist                  | 137   | 142           | 147      | <b>O</b> <sup>TH</sup>               |                                        |
| Thigh                  | 81    | 86            | 89       | Silkscreen:                          |                                        |
| Crotch                 | 86    | 91            | 97       | I TEM I KENENTERIAN KESIMATAN BRUNEI |                                        |
| Length                 | 94    | 97            | 103      |                                      |                                        |
| Leg Opening            | 56    | 61            | 64       | 03/12/S00053/2009/XL1520             |                                        |
| Hemming                |       | 2.5           |          |                                      | One the inner<br>side of the<br>seluar |
| Waist Band             |       | 3             |          |                                      |                                        |
| Waist String           |       | 1             |          |                                      |                                        |
| Length of waist string |       | 152           |          |                                      |                                        |
| Curring allowance      |       | 3             |          | HOSPITAL SAHAJA                      |                                        |
| Material               | 50% C | otton, 50% Pc | blyester | <b>√</b> 7cm                         | TBA                                    |
| Material Color         |       | Mid Blue      |          |                                      |                                        |