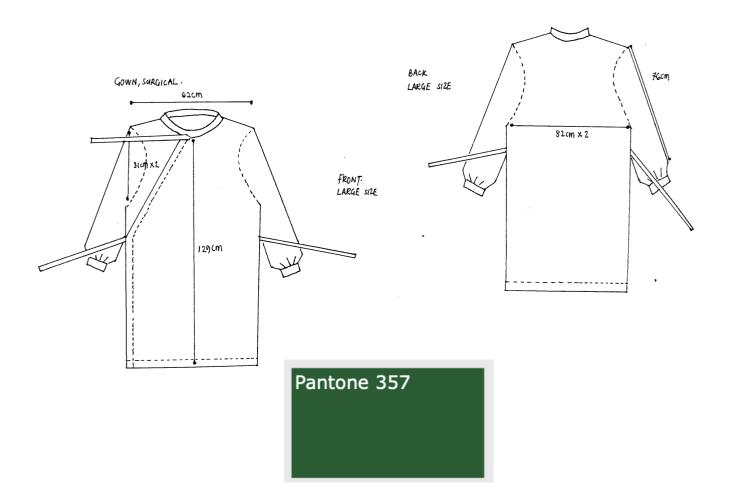

| Linen Items | : | Gown, Surgical               |
|-------------|---|------------------------------|
| Standard    | : | MS2 - Approved Specification |
| Code Item   | : | GW11, GW12, GW13, GW14       |