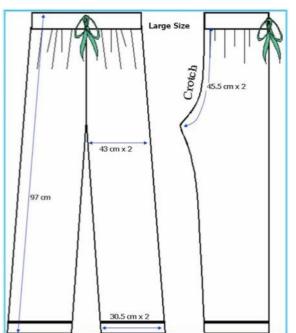

| Linen Items           | : | Seluar, Adult Male                                  |
|-----------------------|---|-----------------------------------------------------|
| Standard<br>Code Item | : | MS1 - Approved Specification SL03, SL04, SL05, SL06 |

| Measurement (cm)       |       |               |          | Labels                               |                                        |
|------------------------|-------|---------------|----------|--------------------------------------|----------------------------------------|
| Particular             | м     | L             | XL       | Labers                               | Site of Labels                         |
| Waist                  | 137   | 142           | 147      | <b>O</b> <sup>TH</sup>               |                                        |
| Thigh                  | 81    | 86            | 89       | Silkscreen:                          |                                        |
| Crotch                 | 86    | 91            | 97       | I TEM I KENENTERIAN KESIMATAN BRUNEI |                                        |
| Length                 | 94    | 97            | 103      |                                      |                                        |
| Leg Opening            | 56    | 61            | 64       | 03/12/S00053/2009/XL1520             |                                        |
| Hemming                |       | 2.5           |          |                                      | One the inner<br>side of the<br>seluar |
| Waist Band             |       | 3             |          |                                      |                                        |
| Waist String           |       | 1             |          |                                      |                                        |
| Length of waist string |       | 152           |          |                                      |                                        |
| Curring allowance      |       | 3             |          | HOSPITAL SAHAJA                      |                                        |
| Material               | 50% C | otton, 50% Pc | blyester | <b>√</b> 7cm                         | TBA                                    |
| Material Color         |       | Mid Blue      |          |                                      |                                        |