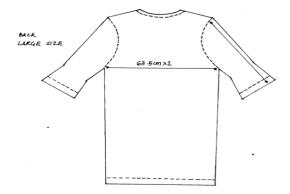

| Linen Items | : | Baju Adult Male                    |
|-------------|---|------------------------------------|
| Standard    | : | MS1 – Approved Specification BJ04, |
| Code Item   | : | BJ05, BJ06, BJ07                   |

| Measurement (cm)                    |                          | Labels                                           | Site of Labels                |  |
|-------------------------------------|--------------------------|--------------------------------------------------|-------------------------------|--|
| Particular                          | L                        | Labeis                                           | Site of Labels                |  |
| Shoulder                            | 53                       | Silkscreen:                                      |                               |  |
| Sleeve Length                       | 39                       |                                                  |                               |  |
| Arm hole                            | 64                       | I MENENTERIAN MESIHATAN BRUNEI                   |                               |  |
| Chest/Bottom<br>Width               | 137                      | 03/12/S00053/2009KL1520                          | On the inner side of the baju |  |
| Length                              | 79                       |                                                  |                               |  |
| Sleeve Opening                      | 46                       |                                                  |                               |  |
| Width & Depth of<br>neck            | 17 x 10                  |                                                  |                               |  |
| Width & Depth of<br>Pocket          | 17 x 19                  | ]<br>  [♠]                                       |                               |  |
| Location of Pocket<br>from Shoulder | 56                       | UNTUK KEGUNAAN<br><sup>5cm</sup> HOSPITAL SAHAJA | ТВА                           |  |
| Cutting Allowance                   | 2.5                      |                                                  |                               |  |
| Material Colour                     | Mid Blue (280)           | 7cm                                              |                               |  |
| Material Type                       | 50% Cotton 50% Polyester |                                                  |                               |  |