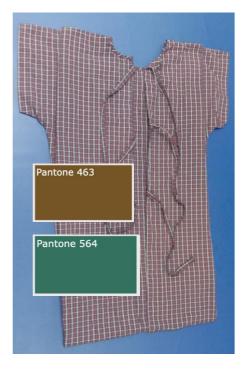

| Linen Items | : | Gown Operation, Child & Adult |
|-------------|---|-------------------------------|
| Standard    | : | MS1 - Approved Specification  |
| Code Item   | : | GW01, GW02, GW03, GW04        |

|                               | Measurement                    | (cm)                        | Labels                                                                              | Site of |  |
|-------------------------------|--------------------------------|-----------------------------|-------------------------------------------------------------------------------------|---------|--|
| Particular                    | Child                          | Adult                       | Labers                                                                              | Labels  |  |
| Identification<br>Mark        | None                           | None                        | Silkscreen:                                                                         |         |  |
| Material Color                | Brown/Green<br>(Checkered)     | Brown/Green<br>(Stripped)   | 1 cm   KENENTERIAN KESIMATAN BRUNEI                                                 | lan an  |  |
| Hemming                       | 2.5                            | 2.5                         | 03/12/S00053/2009/KL1520                                                            | Inner   |  |
| Measurement<br>Tolerance      | ± 3%                           | ± 3%                        | VEAR VENCOR CODE SIR M TEST PERONT<br>NO.<br>NO.<br>NO.<br>NO.<br>NO.<br>NO.<br>NO. |         |  |
| Material Type                 | 50%<br>Polyester/50%<br>Cotton | 50% Polyester/50%<br>Cotton |                                                                                     |         |  |
| Sleeve<br>Length/Shoulde<br>r | 28cm                           | 61cm                        | UNTUK KEGUNAAN<br>5cm HOSPITAL SAHAJA                                               | ТВА     |  |
| Length                        | 86cm                           | 33cm                        |                                                                                     | IDA     |  |
| Sleeve Opening                | 38cm                           | 46cm                        | 7cm                                                                                 |         |  |
| Cutting<br>Allowance          | 5cm                            | 3cm                         |                                                                                     |         |  |