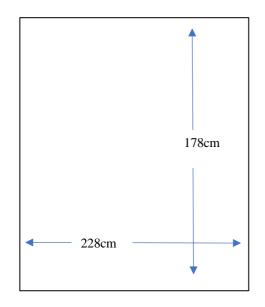

| Measurement                       |                                                | Labels                              | Site of Labels |  |
|-----------------------------------|------------------------------------------------|-------------------------------------|----------------|--|
| Particular                        | Size                                           | Labels                              | Sile of Labers |  |
| Size / Dimension                  | : 178cm x 228cm                                | Silk <u>screen:</u>                 |                |  |
| Identification Mark               | : None                                         | I om I KEMENTERIAN KESIHATAN BRUNEI |                |  |
| Material Colour<br>(Pantone Code) | : Green (564)                                  | 03/12/S00053/2009KL1520             | Inner          |  |
| Hemming                           | : 2cm                                          | <b>▲</b>                            |                |  |
| Measurement<br>Tolerence          | : ± 3%                                         |                                     |                |  |
| Material Type                     | : 100 % Cotton,<br>Cellular<br>Honeycomb Weave | Scm HOSPITAL SAHAJA<br>▼<br>Tcm     | ТВА            |  |