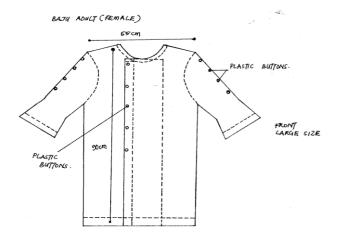

| Linen Items | : | Baju Adult Male                    |
|-------------|---|------------------------------------|
| Standard    | : | MS1 – Approved Specification BJ04, |
| Code Item   | : | BJ05, BJ06, BJ07                   |

| Measurement (cm)                    |                          | Labels                                           | Site of Labels                |  |
|-------------------------------------|--------------------------|--------------------------------------------------|-------------------------------|--|
| Particular                          | L                        | Labeis                                           | Site of Labels                |  |
| Shoulder                            | 53                       | Silkscreen:                                      |                               |  |
| Sleeve Length                       | 39                       |                                                  |                               |  |
| Arm hole                            | 64                       | I MENENTERIAN MESIHATAN BRUNEI                   |                               |  |
| Chest/Bottom<br>Width               | 137                      | 03/12/S00053/2009KL1520                          | On the inner side of the baju |  |
| Length                              | 79                       |                                                  |                               |  |
| Sleeve Opening                      | 46                       |                                                  |                               |  |
| Width & Depth of<br>neck            | 17 x 10                  |                                                  |                               |  |
| Width & Depth of<br>Pocket          | 17 x 19                  | ]<br>  [♠]                                       |                               |  |
| Location of Pocket<br>from Shoulder | 56                       | UNTUK KEGUNAAN<br><sup>5cm</sup> HOSPITAL SAHAJA | ТВА                           |  |
| Cutting Allowance                   | 2.5                      |                                                  |                               |  |
| Material Colour                     | Mid Blue (280)           | 7cm                                              |                               |  |
| Material Type                       | 50% Cotton 50% Polyester |                                                  |                               |  |